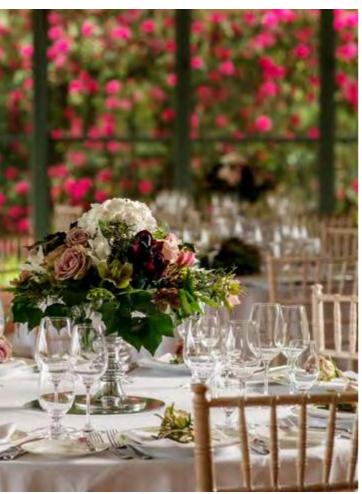

#### WEDDING BANQUET

- Seasonal four course dinner menu
- Half a bottle of house wine per person
- Personalised menus, place cards & table plan
- Late night evening food
- Table arrangements