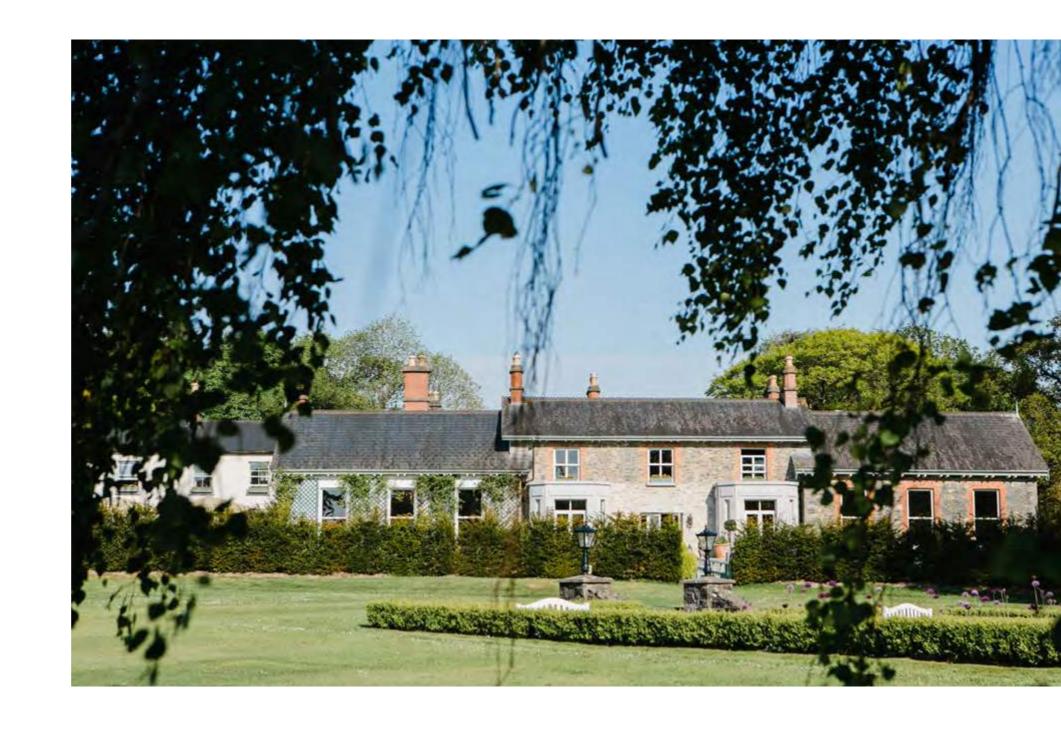

# WELCOME TO VIRGINIA PARK LODGE, AN 18<sup>TH</sup> CENTURY HUNTING ESTATE..

Set in 100 acres of beautiful Cavan countryside overlooking Lough
Ramor. Truly a unique estate and former home of Lord Headfort
and his actress wife Rosie Boote who later became the Marchioness
of Headfort.

The historic house and stunning gardens are exclusively yours to enjoy with your close friends and family amidst the beauty and privacy of the estate.