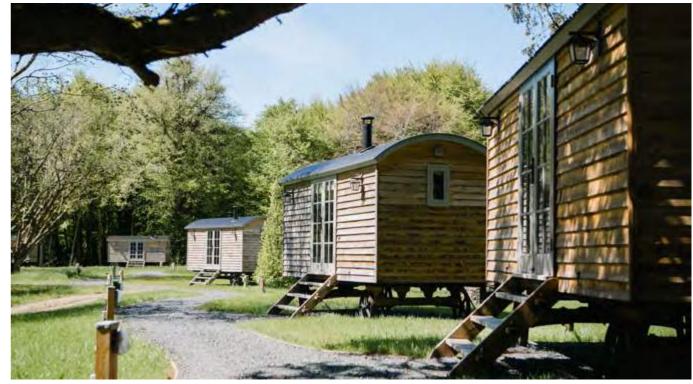

#### ALTOGETHER THE LODGE CAN SLEEP UP TO 125 GUESTS.

The main house at Virginia Park Lodge has 25 en-suite bedrooms with a capacity for 50 guests.

Bective Court is a beautifully restored courtyard adjacent to the main house with 15 cottages. They sleep between 2-6 guests in each. Nestled in our forest we have 12 cosy woodland huts each sleeping two guests.