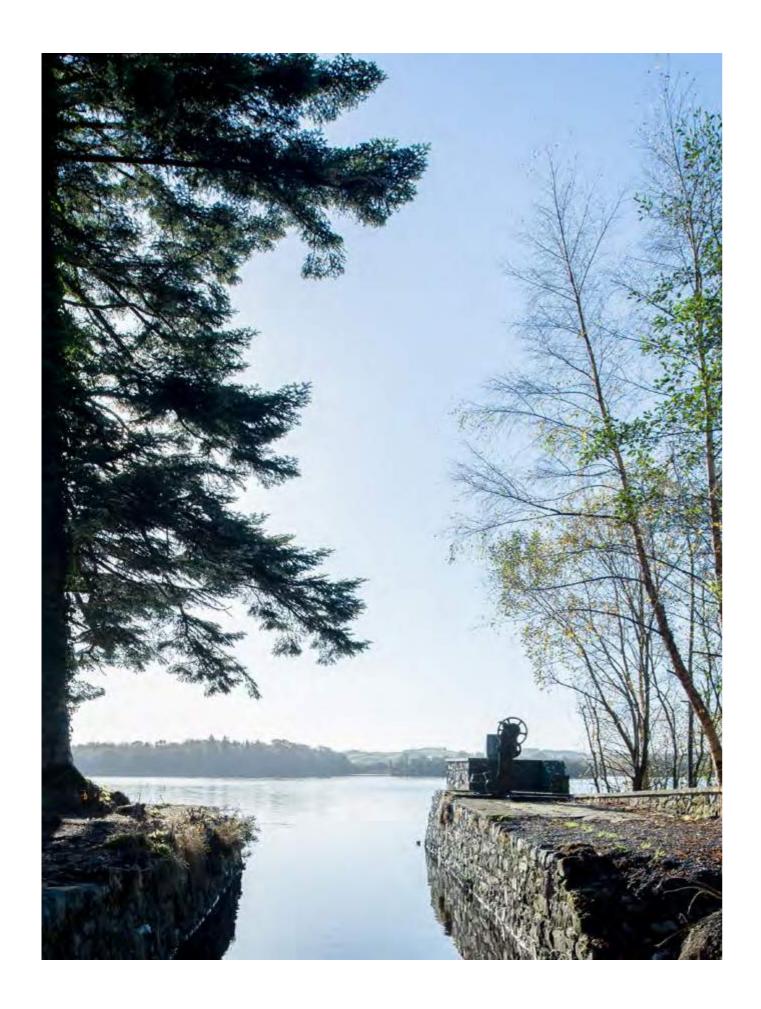

# WELCOME TO VIRGINIA PARK LODGE, AN 18<sup>TH</sup> CENTURY HUNTING ESTATE..

Set in 100 acres of beautiful Cavan countryside overlooking Lough
Ramor. Truly a unique estate and former home of Lord Headfort
and his actress wife Rosie Boote who later became the Marchioness
of Headfort.

100 acres of stunning Irish countryside that join with 800 acres of Deer Park forestry, providing magnificent photographic Locations

Irish countryside and join up with 800 acres of Deer Park forestry. They are
generously divided with scenic walking trails, routes and hikes. The grounds
also boast a nine hole golf course, kitchen gardens, orchards, boat houses
and agricultural land along the banks of the renowned fishing lake of Lough

Ramor, in the heart of the picturesque town of Virginia.