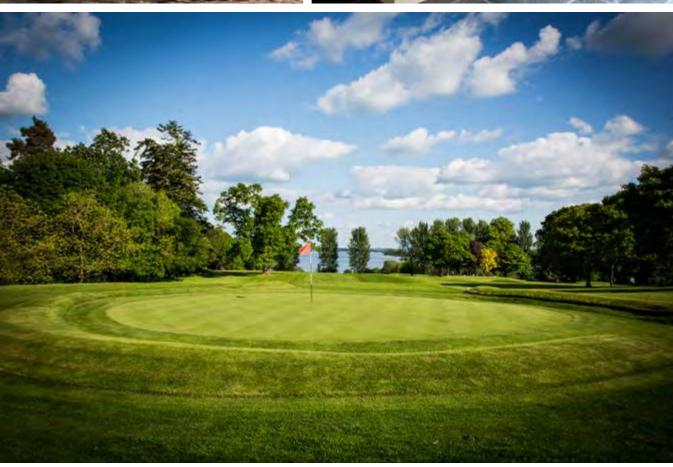

## AS A TRUE COUNTRY SPORTS ESTATE...

...we can arrange everything from a morning of fishing using the Lodge's very own boat, to clay pigeon shooting or even a post-wedding round of golf.

The grounds of Virginia Park Lodge are set amidst 100 acres of stunning

Irish countryside and join up with 800 acres of Deer Park forestry. They are
generously divided with scenic walking trails, routes and hikes. The grounds
also boast a nine hole golf course, kitchen gardens, orchards, boat houses
and agricultural land along the banks of the renowned fishing lake of Lough

Ramor, in the heart of the picturesque town of Virginia.

- Games room
- House boat
- Nine hole golf course
- Clay pigeon shooting
- Parterre gardens
- Walled gardens & orchards
- 100 acres of Irish countryside including a lake
- 800 acres of forest
- National walking trails, routes and hikes